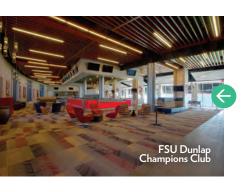

#### **ATHLETE EXPERIENCE**

**FSU Dunlap Champions** Club at FSU's Doak Campbell Stadium has over 34,000 square feet of meeting space to accommodate groups of all sizes. Play your video message on the stadium's jumbotron for an event sure to inspire every athlete.