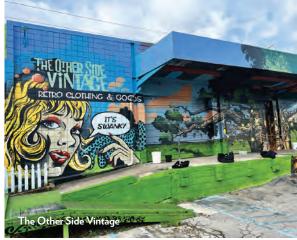

## RAILROAD SQUARE ART DISTRICT

A World War II-era industrial warehouse park turned urban core art district, the 10-acre Railroad Square is a haven for Tallahassee creatives with more than 70 shops, galleries and small businesses. Hunt for vintage finds at The Other Side Vintage and Curio Vintage and Uncommon Goods or shop for mid-century modern furniture and decor at Rare Bird Interiors. Spend hours at Flippin Great Pinball, featuring over 40 vintage arcade and pinball games.