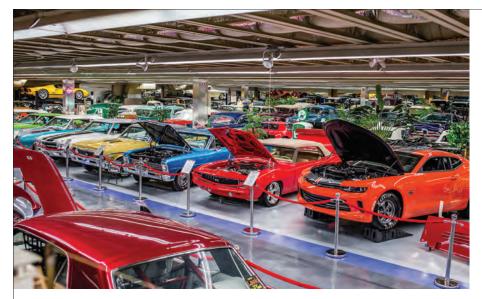

#### A TRIP DOWN **MEMORY LANE**

Tallahassee Automobile Museum is both a museum and event space. With over 400 rare and unique vehicles including three original Batmobiles and over 17,000 square feet of space, this venue ensures a memorable event.

#### **MORE THAN** A MUSEUM... IT'S A JOURNEY

The museum is packed with more than 170 exceptional automobiles dating from 1894-2022, motorcycles, Batmobiles, the finest collection of Steinway pianos in the world (according to Steinway), Case knives, brass cash registers, sports memorabilia, pedal cars, antique boats, motors and much more! In addition to the museum, we are the largest locally owned banquet and conference center in Tallahassee.

6800 Mahan Drive (I-10 at 90 East, Exit 209A) (850) 942-0137 TACM.com