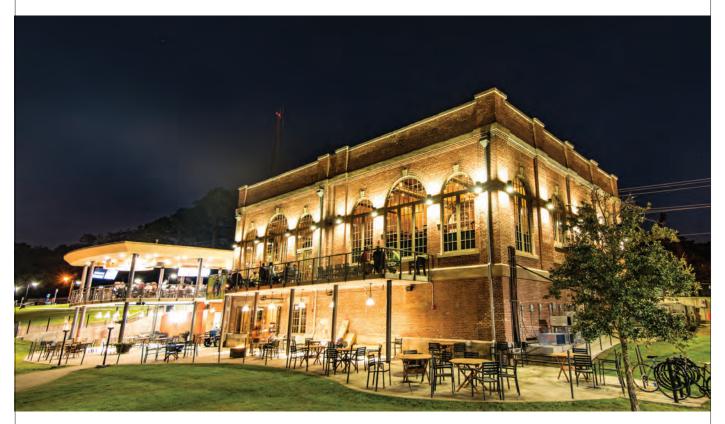

#### **BRIGHT IDEA**

Originally the power plant for Tallahassee, explore regional cuisine at The Edison. Paired with gorgeous, original exposed brick walls and the picturesque backdrop of Cascades Park, this is one of the most photographed locations in town