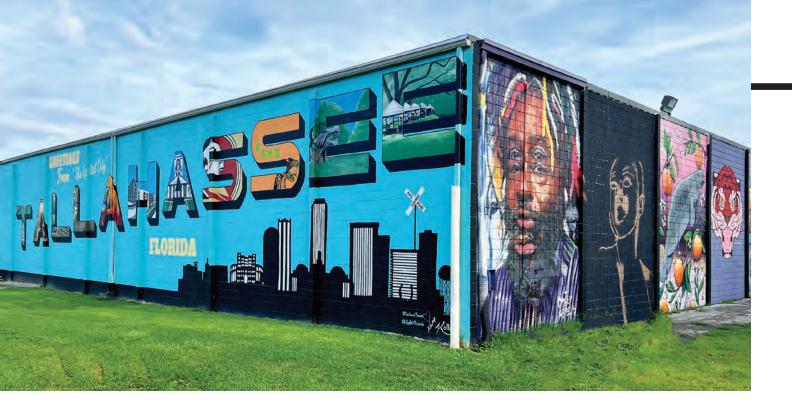

## RAILROAD SQUARE ART DISTRICT

A World War II-era industrial warehouse park turned urban core art district, the 10-acre Railroad Square is a haven for Tallahassee creatives with more than 70 shops, galleries and small businesses. Hunt for vintage finds at The Other Side Vintage and Curio Vintage and Uncommon Goods or shop for mid-century modern furniture and decor at Rare Bird Interiors. Spend hours at Flippin Great Pinball, featuring over 40 vintage arcade and pinball games.

Deemed one of the most Instagrammable locations in Florida's Capital Region, don't miss the iconic "Greetings from Tallahassee" mural, the whimsical "Alice in Wonderland" or one of the many other colorful and surprising art pieces.