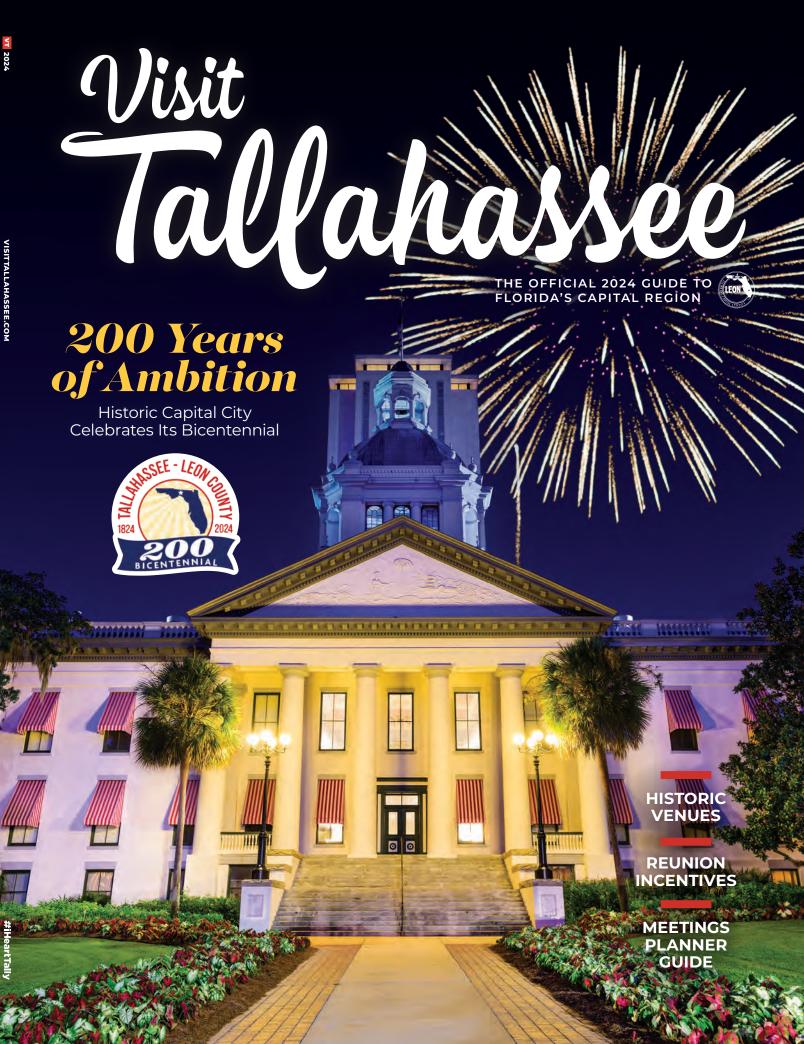

#### **ON THE COVER:**

In 2024, Tallahassee and Leon County celebrate 200 years. The Bicentennial provides a great opportunity to gather, reconnect and celebrate with family, friends, colleagues and classmates. With a full schedule of events planned for the yearlong celebration, this is the perfect time to meet in Florida's Capital City. Photo by SeanPavonePhoto

#### PLANNING A FAMILY REUNION IN SUMMER 2024?

In 2024, Tallahassee and Leon County celebrates 200 years. The Bicentennial provides a great opportunity to gather, reconnect and celebrate with family, friends, colleagues, and classmates. With a full schedule of events planned for the year-long celebration this is the perfect time to plan a reunion in Florida's Capital City.