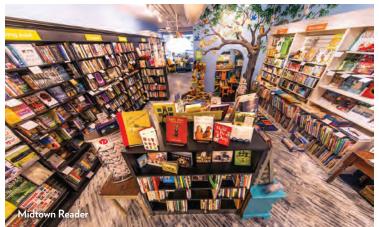

# MIDTOWN

Midtown is where the heart of the city beats with live music, craft beers and dining options for every palate. Liberty, Ology and Finnegans offer great happy hour spots, where Food Glorous Food, Kool Beanz, Table 23 and Black Radish serve up delicious eats. Late night revelers, dance the night away at Duke's and Dottie's or listen to jazz while sipping wine at Blue Tavern. Independent bookstore lovers will enjoy Midtown Reader with its extensive mix of titles and in-house cafe, Piebrary.