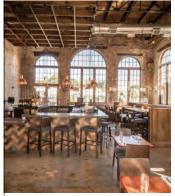

#### **BRIGHT IDEA**

Originally the power plant for Tallahassee, explore regional cuisine at The Edison. Paired with gorgeous, original exposed brick walls and the picturesque backdrop of Cascades Park, this is one of the most photographed locations in town