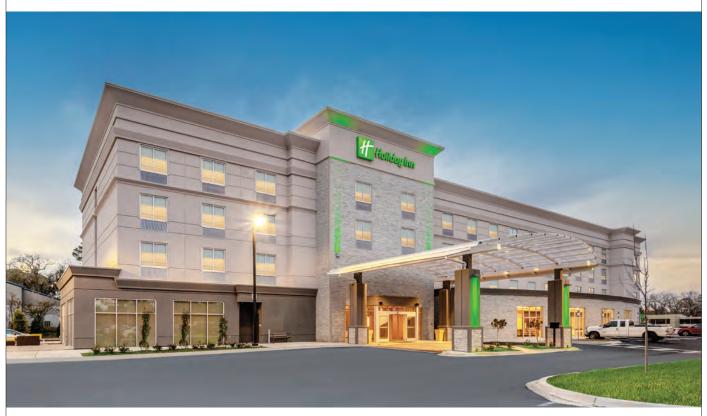

#### HOLIDAY INN & SUITES TALLAHASSEE **CONFERENCE CENTER NORTH**

This full-service hotel features 132 updated rooms, outdoor pool, on-site restaurant, fitness center and large vehicle parking. The Monroe Room has over 1,300 square feet of flexible meeting space complete with separate pre-function area, state-of-the-art audiovisuals and tailored on-site catering. Host an event and stay where you can experience award-winning service!

AN IHG HOTEL

2725 Graves Road (850) 536-2000 TLHFS.Sales@MurphCoHotels.com