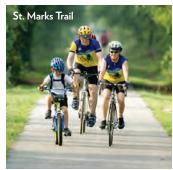

For those interested in exploring the outdoors, try a stroll down the St. Marks Trail, a 16-mile paved trail connecting Florida's Capital City with the coastal community of St. Marks. Fuel up for the trail with a visit to Early's Kitchen or Olean's Cafe.