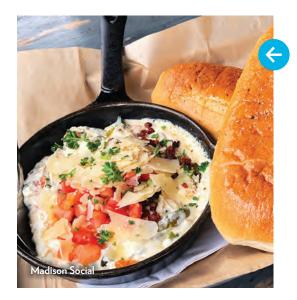

Dining options in CollegeTown range from pub grub to Cajun favorites. Madison Social gastropub serves up new-American small plates and sandwiches in a modern loft-style space with an expansive outdoor patio.