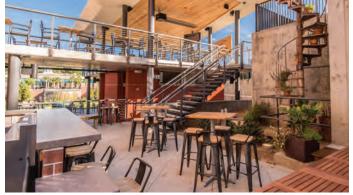

## RAILROAD SQUARE ART DISTRICT

A World War II-era industrial warehouse park turned urban core art district, the 10-acre Railroad Square is a haven for Tallahassee creatives with more than 70 shops, galleries and small businesses. Hunt for vintage finds at The Other Side Vintage and Curio Vintage and Uncommon Goods or shop for mid-century modern furniture and decor at Rare Bird Interiors. Spend hours at Flippin Great Pinball, featuring over 40 vintage arcade and pinball games.

Deemed one of the most Instagrammable locations in Florida's Capital Region, don't miss the iconic "Greetings from Tallahassee" mural, the whimsical "Alice in Wonderland" or one of the many other colorful and surprising art pieces.

Don't miss the monthly First Friday Festival. Rain or shine, this is when the Art District is at its busiest and most vibrant. Enjoy music, food trucks, local artisans, community and more.

Each business has its own opening hours. Check out the business directory at ArtDistrict.com.