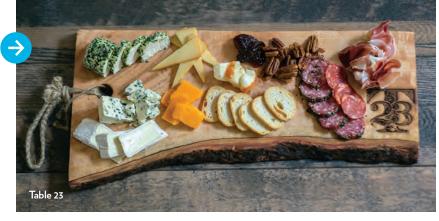

# MIDTOWN

Midtown is where the heart of the city beats with live music, craft beers and dining options for every palate. Liberty, Ology and Finnegans offer great happy hour spots, where Food Glorous Food, Kool Beanz, Table 23 and Black Radish serve up delicious eats. Late night revelers, dance the night away at Duke's and Dottie's or listen to jazz while sipping wine at Blue Tavern. Independent bookstore lovers will enjoy Midtown Reader with its extensive mix of titles and in-house cafe, Piebrary.