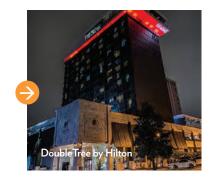

#### STAY IN THE **SHADOW OF THE CAPITOL**

Located just two blocks from the Capitol, the DoubleTree by Hilton hotel is in the heart of government activities and within easy walking distance to fine dining restaurants and meeting venues.