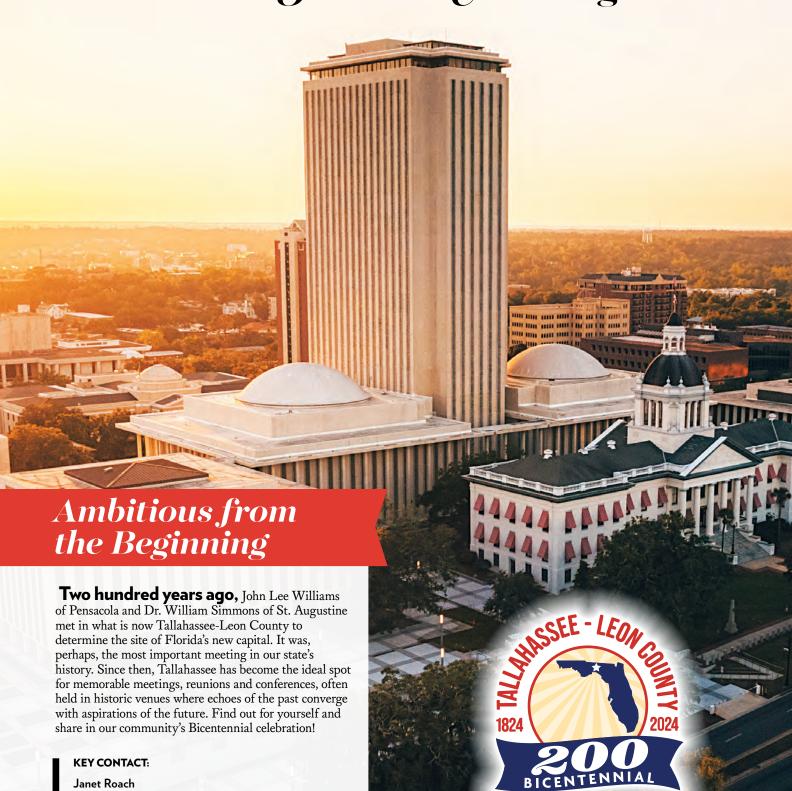

#### **ON THE COVER:**

In 2024, Tallahassee and Leon County celebrate 200 years. The Bicentennial provides a great opportunity to gather, reconnect and celebrate with family, friends, colleagues and classmates. With a full schedule of events planned for the yearlong celebration, this is the perfect time to meet in Florida's Capital City. Photo by SeanPavonePhoto

#### PLANNING A FAMILY REUNION IN SUMMER 2024?

In 2024, Tallahassee and Leon County celebrates 200 years. The Bicentennial provides a great opportunity to gather, reconnect and celebrate with family, friends, colleagues, and classmates. With a full schedule of events planned for the year-long celebration this is the perfect time to plan a reunion in Florida's Capital City.

The Bicentennial Reunions Incentive Program: Gather, Reconnect, Celebrate offers perks for reunion groups who book sleeping rooms and hold a reunion in Tallahassee during May, June, July or August 2024. The more sleeping rooms booked the more benefits received.