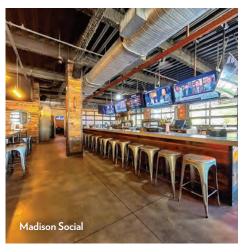

Dining options in CollegeTown range from pub grub to Cajun favorites. Madison Social gastropub serves up new-American small plates and sandwiches in a modern loft-style space with an expansive outdoor patio.