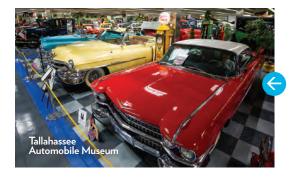

#### A TRIP DOWN **MEMORY LANE**

Tallahassee Automobile Museum is both a museum and event space. With over 400 rare and unique vehicles including three original Batmobiles and over 17,000 square feet of space, this venue ensures a memorable event.

#### **MORE THAN** A MUSEUM... IT'S A JOURNEY

The museum is packed with more than 170 exceptional automobiles dating from 1894-2022, motorcycles, Batmobiles, the finest collection of Steinway pianos in the world (according to Steinway), Case knives, brass cash registers, sports memorabilia, pedal cars, antique boats, motors and much more! In addition to the museum, we are the largest locally owned banquet and conference center in Tallahassee.

6800 Mahan Drive (I-10 at 90 East, Exit 209A) (850) 942-0137 TACM.com