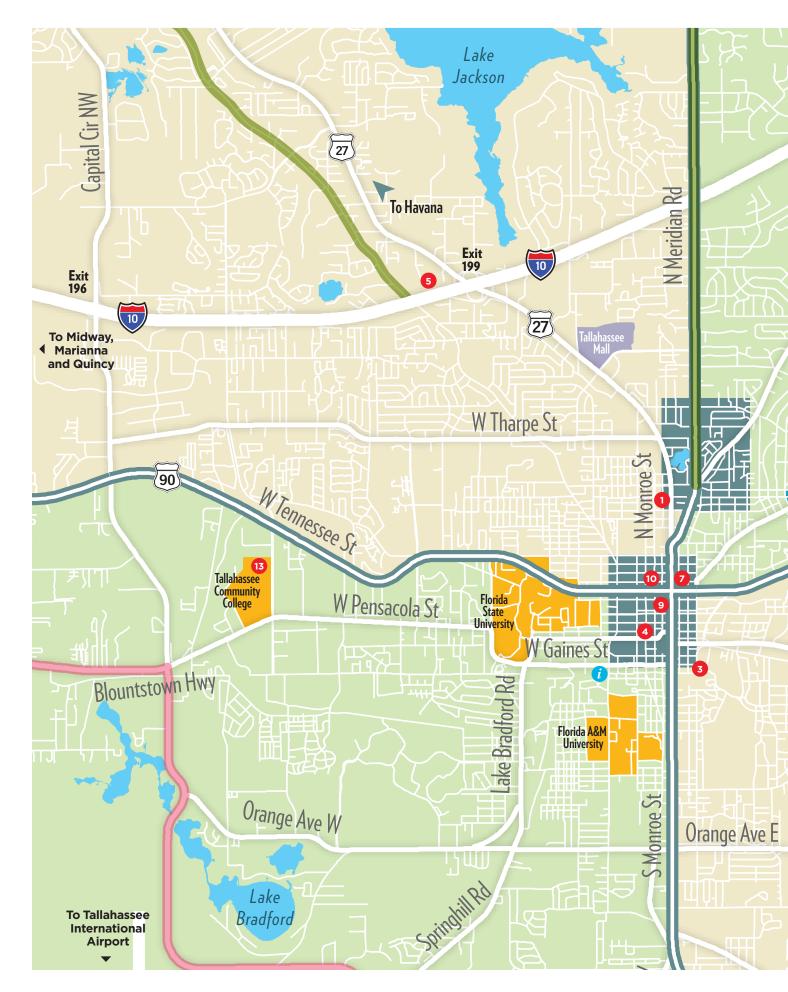

# Meeting Venue Directory Venues with historic significance are highlighted with the Tallahassee-Leon County Bicentennial Logo.

| Location                                                                                                                                               | Historic<br>Significance                                                                                                                                                                                                                                                                                                                                                                                                                                                                                                                                                                                                                                                                                                                                                                                                                                                                                                                                                                                                                                                                                                                                                                                                                                                                                                                                                                                                                                                                                                                                                                                                                                                                                                                                                                                                                                                                                                                                                                                                                                                                                                       | Total Meeting<br>Space (SF) | Largest Meeting<br>Room (SF) | Meeting Rooms |
|--------------------------------------------------------------------------------------------------------------------------------------------------------|--------------------------------------------------------------------------------------------------------------------------------------------------------------------------------------------------------------------------------------------------------------------------------------------------------------------------------------------------------------------------------------------------------------------------------------------------------------------------------------------------------------------------------------------------------------------------------------------------------------------------------------------------------------------------------------------------------------------------------------------------------------------------------------------------------------------------------------------------------------------------------------------------------------------------------------------------------------------------------------------------------------------------------------------------------------------------------------------------------------------------------------------------------------------------------------------------------------------------------------------------------------------------------------------------------------------------------------------------------------------------------------------------------------------------------------------------------------------------------------------------------------------------------------------------------------------------------------------------------------------------------------------------------------------------------------------------------------------------------------------------------------------------------------------------------------------------------------------------------------------------------------------------------------------------------------------------------------------------------------------------------------------------------------------------------------------------------------------------------------------------------|-----------------------------|------------------------------|---------------|
| DOWNTOWN                                                                                                                                               |                                                                                                                                                                                                                                                                                                                                                                                                                                                                                                                                                                                                                                                                                                                                                                                                                                                                                                                                                                                                                                                                                                                                                                                                                                                                                                                                                                                                                                                                                                                                                                                                                                                                                                                                                                                                                                                                                                                                                                                                                                                                                                                                |                             |                              |               |
| 1 Bricks & Brass<br>316 W. Tennessee St., 32301<br>(850) 422-4200   BricksAndBrass850.com<br>Amenities: Wi-Fi, A/V, Exclusive Caterer                  | SOO SECTIONS                                                                                                                                                                                                                                                                                                                                                                                                                                                                                                                                                                                                                                                                                                                                                                                                                                                                                                                                                                                                                                                                                                                                                                                                                                                                                                                                                                                                                                                                                                                                                                                                                                                                                                                                                                                                                                                                                                                                                                                                                                                                                                                   | 3,563                       | 3,563                        | 1             |
| 2 Capital City Country Club<br>1601 Golf Terrace Drive, 32301<br>(850) 222-0419   CapitalCityCC.com<br>Amenities: Wi-Fi, A/V, Exclusive Caterer        | 200 acquistants                                                                                                                                                                                                                                                                                                                                                                                                                                                                                                                                                                                                                                                                                                                                                                                                                                                                                                                                                                                                                                                                                                                                                                                                                                                                                                                                                                                                                                                                                                                                                                                                                                                                                                                                                                                                                                                                                                                                                                                                                                                                                                                | 4,200                       | 3,000                        | 2             |
| Challenger Learning Center 200 S. Duval St., 32301 (850) 645-7827   ChallengerTLH.com Amenities: Wi-Fi, A/V, Restaurant/Café                           |                                                                                                                                                                                                                                                                                                                                                                                                                                                                                                                                                                                                                                                                                                                                                                                                                                                                                                                                                                                                                                                                                                                                                                                                                                                                                                                                                                                                                                                                                                                                                                                                                                                                                                                                                                                                                                                                                                                                                                                                                                                                                                                                | 10,516                      | 1,700                        | 8             |
| Domi Station 914 Railroad Ave., 32310 (850) 391-8758   DomiStation.org Amenities: Wi-Fi, A/V                                                           |                                                                                                                                                                                                                                                                                                                                                                                                                                                                                                                                                                                                                                                                                                                                                                                                                                                                                                                                                                                                                                                                                                                                                                                                                                                                                                                                                                                                                                                                                                                                                                                                                                                                                                                                                                                                                                                                                                                                                                                                                                                                                                                                | 2,000                       | 800                          | 4             |
| Florida Historic Capitol Museum 400 S. Monroe St., 32399 (850) 487-1902   FLHistoricCapitol.gov Amenities: A/V                                         | NOTE - LEAD NOTE OF THE PARTY O | 4,259                       | 288                          | 3             |
| John G. Riley House & Museum 419 E. Jefferson St., 32301 (850) 681-7881   Riley Museum.org Amenities: Wi-Fi, A/V                                       | SCH - LEDY SCH                                                                                                                                                                                                                                                                                                                                                                                                                                                                                                                                                                                                                                                                                                                                                                                                                                                                                                                                                                                                                                                                                                                                                                                                                                                                                                                                                                                                                                                                                                                                                                                                                                                                                                                                                                                                                                                                                                                                                                                                                                                                                                                 | 1,000                       | 1,000                        | 1             |
| 7 LeMoyne Center for the Visual Arts<br>125 N. Gadsden St., 32301<br>(850) 222-8800   LeMoyne.org<br>Amenities: Wi-Fi                                  |                                                                                                                                                                                                                                                                                                                                                                                                                                                                                                                                                                                                                                                                                                                                                                                                                                                                                                                                                                                                                                                                                                                                                                                                                                                                                                                                                                                                                                                                                                                                                                                                                                                                                                                                                                                                                                                                                                                                                                                                                                                                                                                                | 1,675                       | 360                          | 5             |
| Parkview at Cascades 414 E. Bloxham St., 32301 (850) 891-3816   Talgov.com/Parkview Amenities: Wi-Fi, A/V                                              |                                                                                                                                                                                                                                                                                                                                                                                                                                                                                                                                                                                                                                                                                                                                                                                                                                                                                                                                                                                                                                                                                                                                                                                                                                                                                                                                                                                                                                                                                                                                                                                                                                                                                                                                                                                                                                                                                                                                                                                                                                                                                                                                | 11,000                      | 3,163                        | 3             |
| 9 Room 1858<br>918 Railroad Ave., 32310<br>(850) 606-2305   VisitTallahassee.com<br>Amenities: Wi-Fi, A/V                                              | ECHT LINE                                                                                                                                                                                                                                                                                                                                                                                                                                                                                                                                                                                                                                                                                                                                                                                                                                                                                                                                                                                                                                                                                                                                                                                                                                                                                                                                                                                                                                                                                                                                                                                                                                                                                                                                                                                                                                                                                                                                                                                                                                                                                                                      | 700                         | 700                          | 1             |
| Tallahassee Community College Capitol Center for Innovation 300 W. Pensacola St., 32301 (850) 201-7662   TCC.FLedu Amenities: Wi-Fi, A/V, Computer Lab |                                                                                                                                                                                                                                                                                                                                                                                                                                                                                                                                                                                                                                                                                                                                                                                                                                                                                                                                                                                                                                                                                                                                                                                                                                                                                                                                                                                                                                                                                                                                                                                                                                                                                                                                                                                                                                                                                                                                                                                                                                                                                                                                | 5,355                       | 2,181                        | 5             |
| MIDTOWN                                                                                                                                                |                                                                                                                                                                                                                                                                                                                                                                                                                                                                                                                                                                                                                                                                                                                                                                                                                                                                                                                                                                                                                                                                                                                                                                                                                                                                                                                                                                                                                                                                                                                                                                                                                                                                                                                                                                                                                                                                                                                                                                                                                                                                                                                                |                             |                              |               |
| Goodwood Museum and Gardens 1600 Miccosukee Road, 32308 (850) 877-4202   GoodwoodMuseum.org Amenities: A/V                                             | STATE SHOW                                                                                                                                                                                                                                                                                                                                                                                                                                                                                                                                                                                                                                                                                                                                                                                                                                                                                                                                                                                                                                                                                                                                                                                                                                                                                                                                                                                                                                                                                                                                                                                                                                                                                                                                                                                                                                                                                                                                                                                                                                                                                                                     | 5,968                       | 4,200                        | 3             |
| 12 Old Willis Dairy 1609 Centerville Road, 32308 (850) 322-1293   OldWillisDairy.com Amenities: Wi-Fi, A/V                                             | STATE HEAVE                                                                                                                                                                                                                                                                                                                                                                                                                                                                                                                                                                                                                                                                                                                                                                                                                                                                                                                                                                                                                                                                                                                                                                                                                                                                                                                                                                                                                                                                                                                                                                                                                                                                                                                                                                                                                                                                                                                                                                                                                                                                                                                    | 2,857                       | 2,700                        | 2             |
| Tallahassee Garden Club 507 N. Calhoun St., 32301 (850) 224-3371   TallahasseeGardenClub.com                                                           | NO DELEGIORANTE                                                                                                                                                                                                                                                                                                                                                                                                                                                                                                                                                                                                                                                                                                                                                                                                                                                                                                                                                                                                                                                                                                                                                                                                                                                                                                                                                                                                                                                                                                                                                                                                                                                                                                                                                                                                                                                                                                                                                                                                                                                                                                                | 2,250                       | 800                          | 5             |
| 14 Theatre Tallahassee 1861 Thomasville Road, 32303 (850) 224-4597   Theatre Tallahassee.org Amenities: Wi-Fi, A/V                                     |                                                                                                                                                                                                                                                                                                                                                                                                                                                                                                                                                                                                                                                                                                                                                                                                                                                                                                                                                                                                                                                                                                                                                                                                                                                                                                                                                                                                                                                                                                                                                                                                                                                                                                                                                                                                                                                                                                                                                                                                                                                                                                                                | 3,600                       | 271 Seats                    | 2             |
| Woman's Club of Tallahassee 1513 Cristobal Drive, 32303 (850) 224-0825   GFWCWomansClubOfTallahassee.org                                               | NO. STATE OF THE PARTY OF THE P | 3,700                       | 200                          | 1             |
| NORTHEAST                                                                                                                                              |                                                                                                                                                                                                                                                                                                                                                                                                                                                                                                                                                                                                                                                                                                                                                                                                                                                                                                                                                                                                                                                                                                                                                                                                                                                                                                                                                                                                                                                                                                                                                                                                                                                                                                                                                                                                                                                                                                                                                                                                                                                                                                                                |                             |                              |               |
| 16 Alfred B. Maclay Gardens State Park<br>3540 Thomasville Road, 32309<br>(850) 487-4556   FloridaStateParks.org/Maclay-Gardens                        | TO STATE OF THE PARTY OF THE PA | 1,200                       | 1,200                        | 1             |